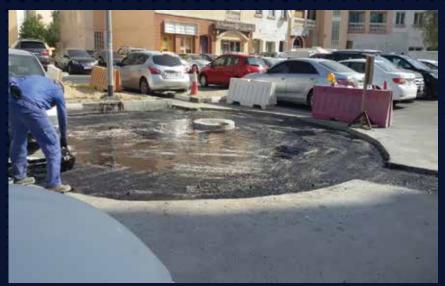

G CARPENTRY SPHALT ROADS & REPAIR WORKS IRE FIGHTING & FIRE ALARM SYSTE

#### **OUR SERVICES**

- Civil Construction
- HVAC, Plumbing and Electrical
- Pre Engineered Structures
- Masonry Works And Plaster
- Manpower deployment
- Precast slabs
- Shuttering carpentry work
- Steel fixing works
- interlocking & pavement work

#### **OUR SERVICES**

- Asphalt Roads & Repair works.
- Infrastructure
- Lanscaping
- Waterproofing
- Fire Fighting & Fire Alarm System.
- Building Joinery
- Aluminium & Glass
- Exterior Painting
- Road Base Supply

#### **OUR TEAM**

is leading Civil Construction and Road Works specialists with an impressive portfolio of clients based in Dubai, UAE.



## **OUR CIVIL PROJECTS**



















### **OUR CIVIL PROJECTS**















### **OUR ROAD WORK PROJECTS**















# Thank you