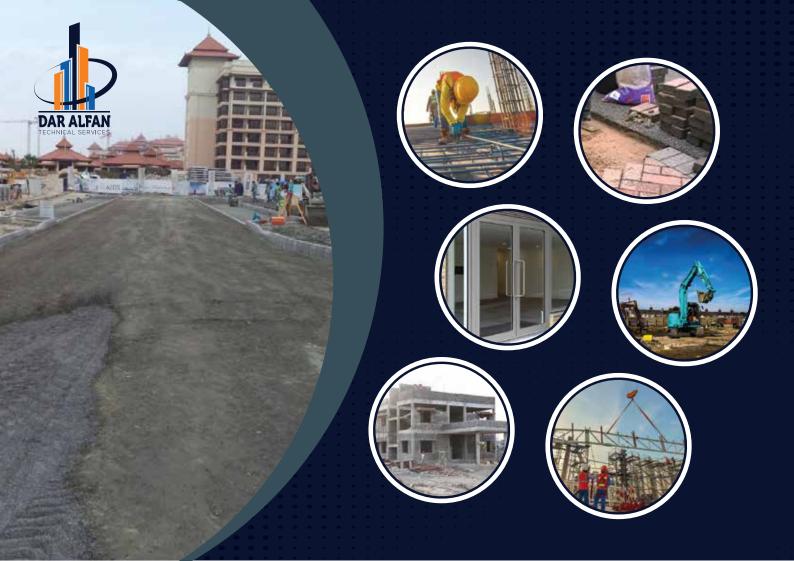

Civil Construction & Road Works

- CIVIL CONSTRUCTION
- HVAC, PLUMBING AND ELECTRICAL
- PRE ENGINEERED STRUCTURES
- MASONRY WORKS AND PLASTER
- MANPOWER DEPLOYMENT
- PRECAST SLABS
- SHUTTERING CARPENTRY WORK
- STEEL FIXING WORKS
- INTERLOCKING & PAVEMENT WORK
- ASPHALT ROADS & REPAIR WORKS.
- INFRASTRUCTURE
- LANSCAPING
- WATERPROOFING
- FIRE FIGHTING & FIRE ALARM SYSTEM.
- BUILDING JOINERY
- ALUMINIUM & GLASS
- EXTERIOR PAINTING
- ROAD BASE SUPPLY





# OUR TEAM PRESENCE IN UAE CIVIL CONSTRUCTION AND ROAD WORKS

Dar Alfan is specialised in different kind of Civil works.

- Interlock : Installation
- Painting: Texture and Normal Painting
- All kind of MEP works
- Light Installation: 60x60, Down, Focus, Track, Fiber Optic Light Installation
- Interior Fit-Out Demolitions
- HVAC Works
- All authority approval with approved contractors
- Electrical Works
- Fire Fighting and Fire Alarm Works
- Gas Works with approved DCD contractor
- DEWA meter installation with approved DEWA consultant
- Interior and Exterior Signage Works



















WITH 12+ YEARS OF EXPERIENCE, OUR SERVICE DELIVERS ONLY THE HIGHEST LEVEL OF FINISH, WITH EXCELLENT CUSTOMER SERVICE MAKING US THE LEADERS IN OUR INDUSTRY.









# DETERMINING OUR STRENGTH AND CAPA