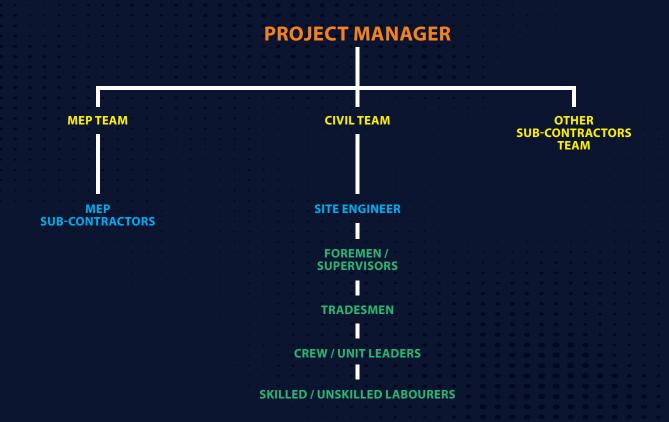

## DETERMINING OUR STRENGTH AND CAPABILITIES

Our results are directly linked to several significant choices we made in our firm. We substantially strengthened our practice areas by broadening and expertise, and skills available to our clients. By holding firm wide meetings, Our teams share the best of practices and innovative methods. Client relationships have always been the solid underpinning of our frame work and now we have intensified that aspect of our business by entering in to agreements with clients for multi projects.