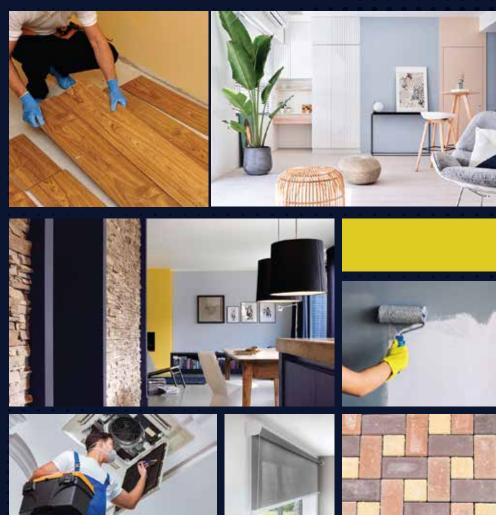

### OUR TEAM PRESENCE IN UAE INTERIOR FIT OUT SECTOR

Dar Alfan is specialised in different kind of interior fit out & general maintenance.

- Ceiling: 60x60, Gypsum, Grid and Stretch ceiling
- Partition : Gypsum, Cement Sheet, Block Wall, Fire Rated Gypsum and Glass Partition
- Flooring: Tile, Marble & Granite, Parquet, Carpet, Rise, Epoxy and Screeding Works
- Interlock: Installation
- Painting: Texture and Normal Painting
- Wall Paper Installation
- Blinds Installation
- Joinery Works: Vanity Counter, Doors, Wooden Cladding etc.
- All kind of plumbing works
- Light Installation : 60x60, Down, Focus, Track, Fiber Optic Light Installation
- Interior Fit-Out Demolitions
- A/C Works : A/C unit installation, Ducting Works, A/C Maintenance Works
- All authority approval with approved contractors
- Electrical Works and IT Works
- Fire Fighting and Fire Alarm Works
- Gas Works with approved DCD contractor
- DEWA meter installation with approved DEWA consultant
- Interior and Exterior Signage Works

- Toilet decor
- Granite & marble fixing
- Korian tops
- Venetian blinds
- Steel fabrication
- Grp linings
- Parquet flooring

- Home renovation
- Kitchen cabinets
- Water proofing

#### Handy man service

- Emergency call out
- Duct cleaning
- Curtain fixing
- Dish satelite installation
- Emergency plumbing work
- Emergency electrical work

- Swimming pool maintenance
- Irrigation repairs